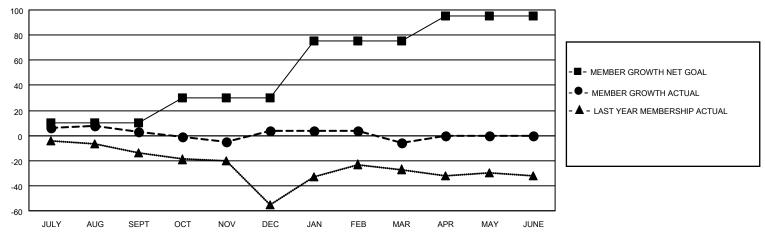

## GOALS AND ACTUAL MEMBERS CUMULATIVE

| DROPPED CLUBS: 0 |    | 23 CLUBS OF 59 ADDED 1 OR MORE<br>NEW MEMBERS | GENDER DISTRIBUTION  MALE 574 (47.01%) |              |    |
|------------------|----|-----------------------------------------------|----------------------------------------|--------------|----|
| DROPPED MEMBERS  |    |                                               | FEMALE                                 | 647 (52.99%) |    |
| DECEASED         | 5  | CLICK HERE FOR CUMULATIVE                     | TOTAL FAMILY UNIT MEMBERS              |              | 29 |
| CLUB CANCELLED   | 0  | MEMBERSHIP DATA                               |                                        | 0.544/44.6   | 15 |
| OTHER 60         |    |                                               | FAMILY MEMBERS PAYING HALF DUES        |              | 15 |
| TOTAL            | 65 |                                               |                                        |              |    |

## MONTHLY MEMBERSHIP PROGRESS REPORT

LOCATION CROATIA District 126 Results as of: 3/31/2021

| Clubs         |               |             |               | Members               |                        |                         |                                                    |  |
|---------------|---------------|-------------|---------------|-----------------------|------------------------|-------------------------|----------------------------------------------------|--|
|               | RESULTS FOR   | R 2020-2021 |               | RESULTS FOR 2020-2021 |                        |                         |                                                    |  |
| QUARTER       | NEW CLUB GOAL | NEW CLUBS   | DROPPED CLUBS | QUARTER MEMI          | BER GROWTH NET<br>GOAL | MEMBER GROWTH<br>ACTUAL | DROPPED<br>MEMBERS ACTUAL<br>(including transfers) |  |
| JULY/AUG/SEPT | 0             | 0           | 0             | JULY/AUG/SEPT         | 10                     | 16                      | 12                                                 |  |
| OCT/NOV/DEC   | 0             | 0           | 0             | OCT/NOV/DEC           | 20                     | 35                      | 33                                                 |  |
| JAN/FEB/MAR   | 0             | 0           | 0             | JAN/FEB/MAR           | 45                     | 10                      | 20                                                 |  |
| APR/MAY/JUNE  | 1             | 0           | 0             | APR/MAY/JUNE          | 20                     | 0                       | 0                                                  |  |