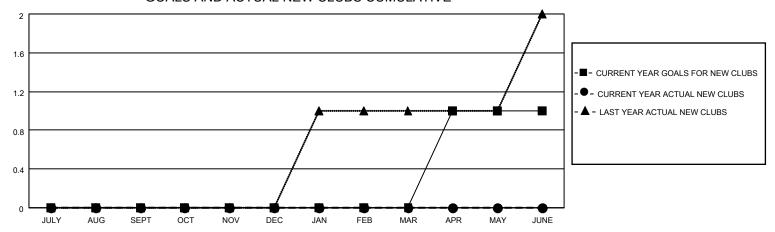

## GOALS AND ACTUAL NEW CLUBS CUMULATIVE

## MONTHLY MEMBERSHIP PROGRESS REPORT

LOCATION CROATIA District 126 Results as of: 3/31/2021

| Clubs         |               |             |               | Members               |                        |                         |                                                    |  |
|---------------|---------------|-------------|---------------|-----------------------|------------------------|-------------------------|----------------------------------------------------|--|
|               | RESULTS FOR   | R 2020-2021 |               | RESULTS FOR 2020-2021 |                        |                         |                                                    |  |
| QUARTER       | NEW CLUB GOAL | NEW CLUBS   | DROPPED CLUBS | QUARTER MEMI          | BER GROWTH NET<br>GOAL | MEMBER GROWTH<br>ACTUAL | DROPPED<br>MEMBERS ACTUAL<br>(including transfers) |  |
| JULY/AUG/SEPT | 0             | 0           | 0             | JULY/AUG/SEPT         | 10                     | 16                      | 12                                                 |  |
| OCT/NOV/DEC   | 0             | 0           | 0             | OCT/NOV/DEC           | 20                     | 35                      | 33                                                 |  |
| JAN/FEB/MAR   | 0             | 0           | 0             | JAN/FEB/MAR           | 45                     | 10                      | 20                                                 |  |
| APR/MAY/JUNE  | 1             | 0           | 0             | APR/MAY/JUNE          | 20                     | 0                       | 0                                                  |  |